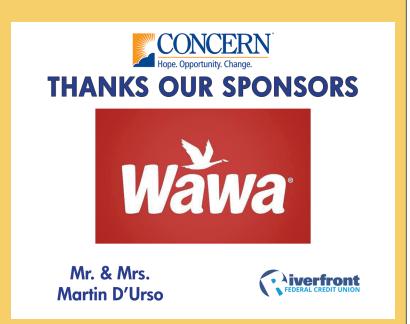

### **Highmark Walk**

On June 1, 2024, Highmark held their annual Walk for a Healthy Community at DeSales University in Center Valley, PA. Along with a sponsorship from Mr. & Mrs. Martin D'Urso, Riverfront Federal Credit Union, and Wawa, CONCERN raised a total of \$4,715 to support our Behavioral Health Fund.